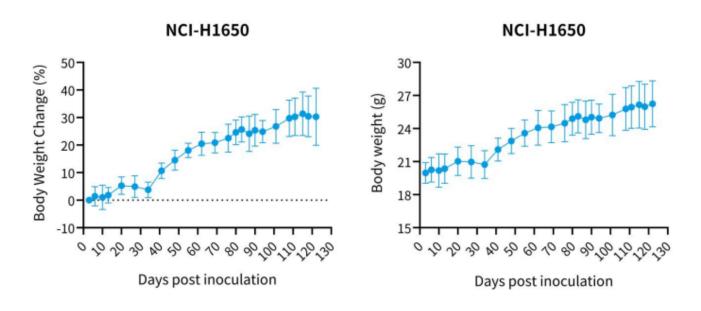

### I. Characterization of in vivo growth kinetics

The NCI-H1650 cells were subcutaneously inoculated into the M-NSG mice.

Figure 1. Tumor growth curve of NCI-H1650 xenograft model (n=12)

Figure 2. Body weight change of NCI-H1650 xenograft model (n=12)