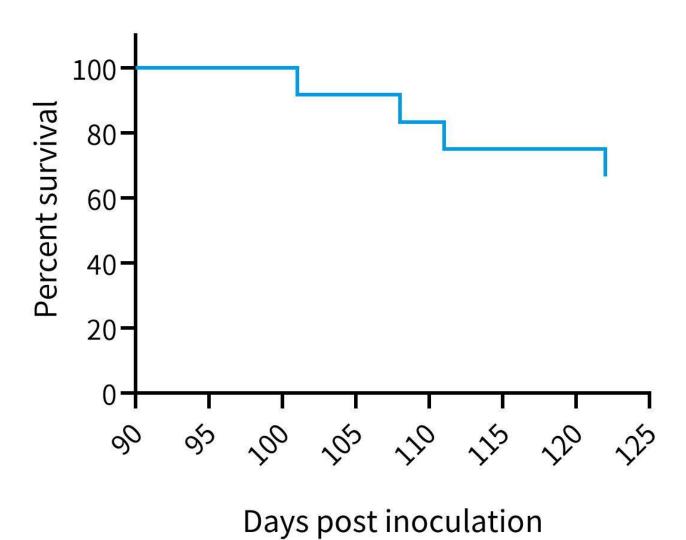

# **Survival**

Figure 3. Survival curve of NCI-H1650 xenograft model (n=12)

野生型细胞株不进行出售服务,仅作为荷瘤鼠和体内药效进行服务。