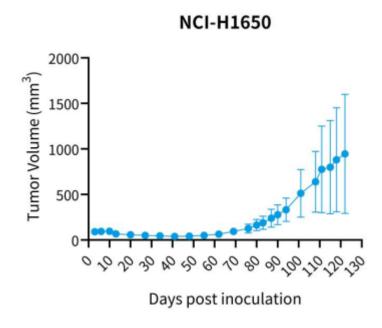

### I. Characterization of in vivo growth kinetics

The NCI-H1650 cells were subcutaneously inoculated into the M-NSG mice.

Figure 1. Tumor growth curve of NCI-H1650 xenograft model (n=12)

Figure 2. Body weight change of NCI-H1650 xenograft model (n=12)