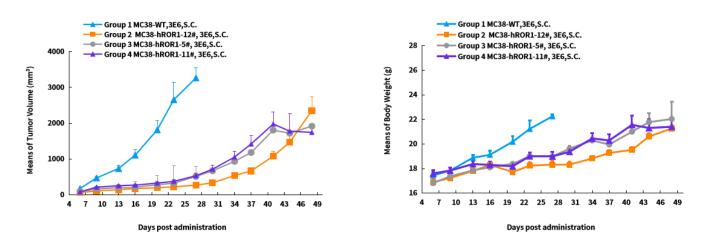

## Fig.1 hROR1 expression on in vitro cultured cells of MC38-hROR1

Fig.2 In vivo validation of MC38-hROR1 in C57BL/6 mice.C57BL/6 mice were inoculated with MC38-hROR1 subcutaneously at 3×10<sup>6</sup> cells/mouse inoculum for tumor development. The day of vaccination for mice is defined as Day 0, and tumor measurement and weight measurement begin on the 6th day after vaccination, twice a week.