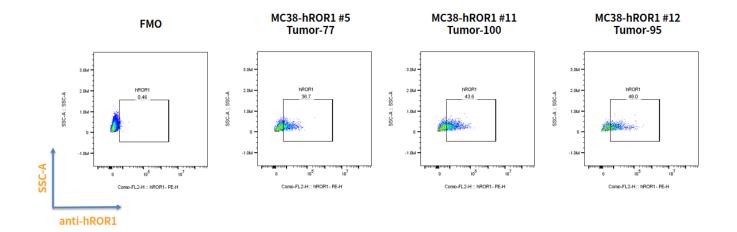

Fig.3 hROR1 expression in tumors after in vivo growth of MC38-hROR1 in wild type C57BL/6 mice.The tumors were collected at day 48 post tumor cell inoculation. When the MTV reaches 1000-1500mm<sup>3</sup>, take 2 tubes from each group and send them to FACS for testing (Markers: L/D, mCD45, hROR1).