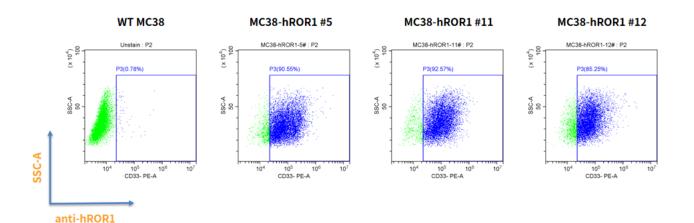

## Fig.1 hROR1 expression on in vitro cultured cells of MC38-hROR1

Fig.2 In vivo validation of MC38-hROR1 in C57BL/6 mice.C57BL/6 mice were inoculated with MC38-hROR1 subcutaneously at 3×10<sup>6</sup> cells/mouse inoculum for tumor development. The day of vaccination for mice is defined as Day 0, and tumor measurement and weight measurement begin on the 6th day after vaccination, twice a week.